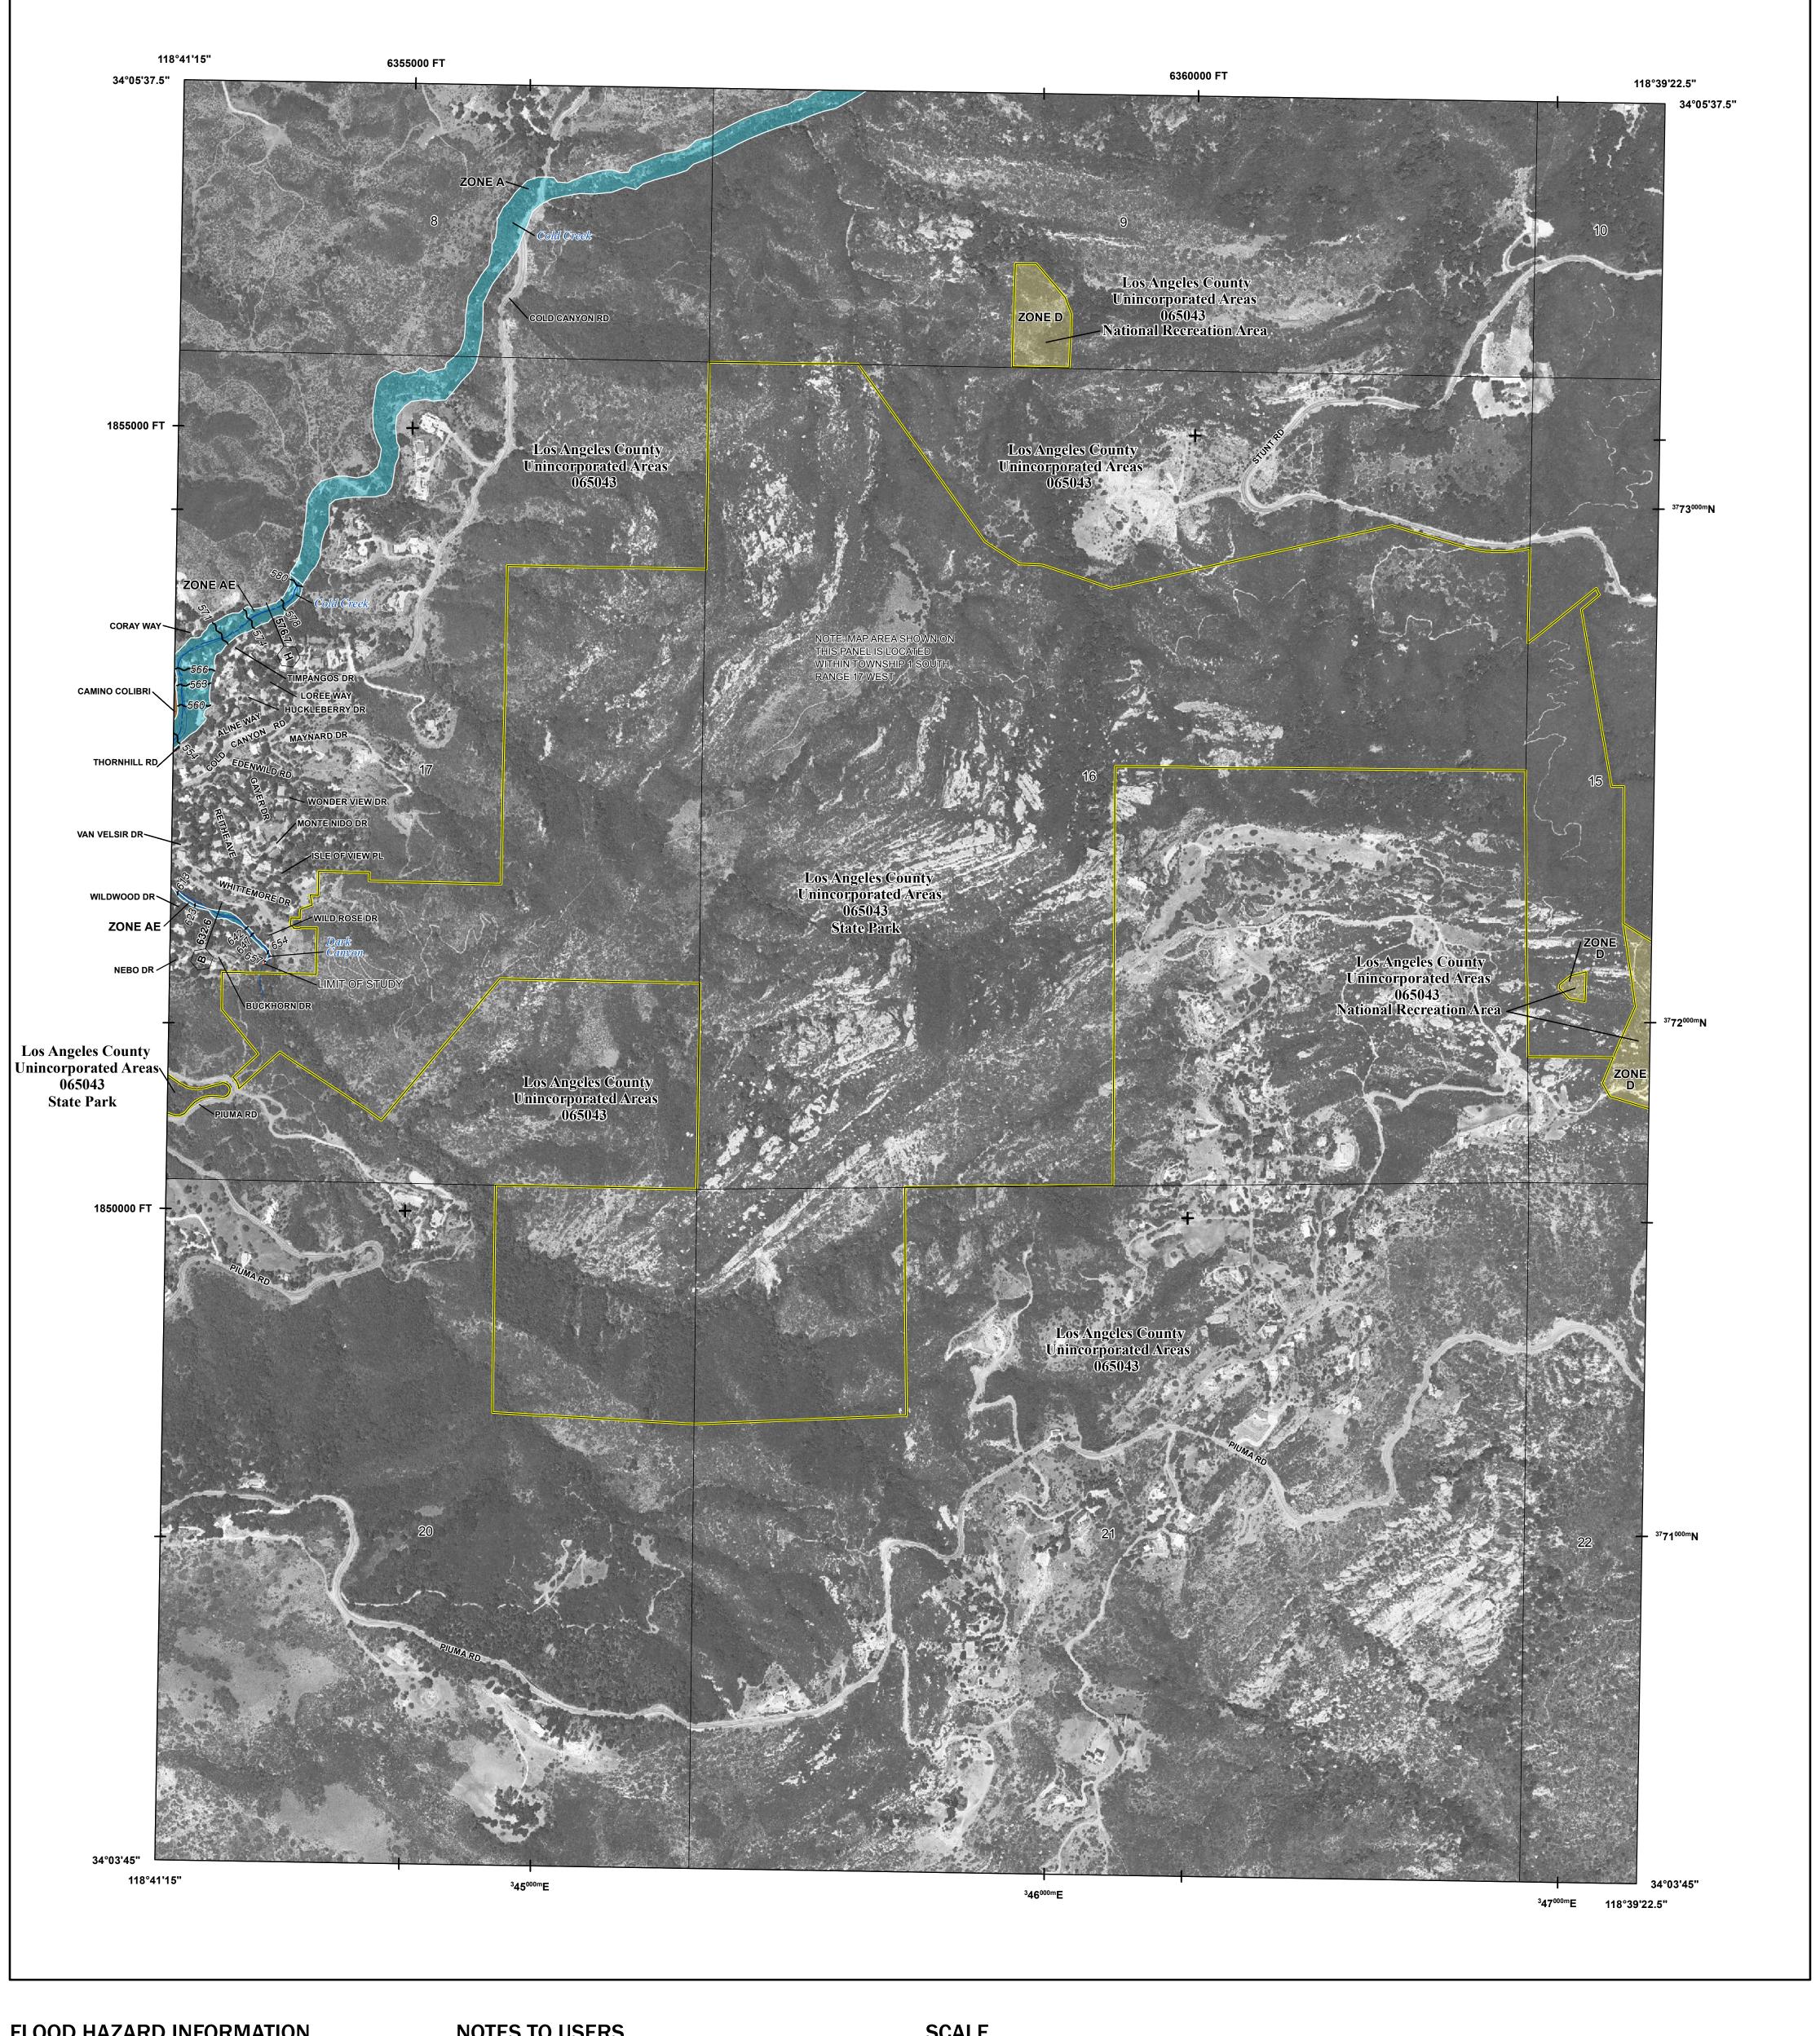

### **FLOOD HAZARD INFORMATION**

SEE FIS REPORT FOR DETAILED LEGEND AND INDEX MAP FOR FIRM PANEL LAYOUT THE INFORMATION DEPICTED ON THIS MAP AND SUPPORTING **DOCUMENTATION ARE ALSO AVAILABLE IN DIGITAL FORMAT AT** 

Base map information shown on this FIRM was derived from multiple sources. Vector base map data was provided by the Los Angeles County Department of Public Works and the Los Angeles County GIS Department. Digital ortho imagery was collected by the U.S. Department of Agriculture National Agriculture Imagery Program (NAIP). This imagery was flown in 2014 and was produced with a 1-meter ground sample